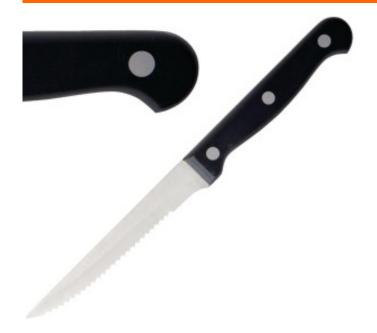

## Meat Knife with Black Handle - Toothed Blade 215 mm - Set of 12 GEC134

## OLYMPIA

Discover this **Olympia Meat Knife**, very sharp thanks to its serrated stainless steel blade, and easy to handle with its riveted black ergonomic handle. Ideal for catering professionals, it is sold in a pack of 12.

## **Product Features:**

Length (mm): 215 Weight (kg): 0.51 Type of sleeve: riveted

Handle material : plastic Type of blade : toothed Dishwasher safe : no

Blade size (in cm): 11.5 Type of stainless steel: stainless-